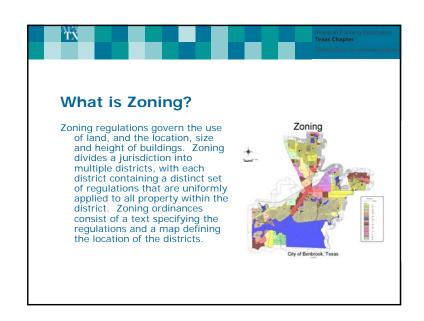

overy/">http://www.planning.org/policy/economicrecovery/</a>



Hispanic

Suburban

Small Town

Urban

Rural

Type of Community

Source: APA, 2012

15%

13%

14%

23%

9%

## QUESTION Some people believe their community needs planning, while others believe it should be left alone. Which comes closest to your belief? 66% say planning is needed in my community 17% say planning is not needed (17% don't know) 77% agree that "Communities that plan for the future are stronger and more resilient than those that don't" SEGMENT SUB-SEGMENT % PLANNING IS NEEDED Democrat 75% Political Affiliation Republican 65% Independent 67% 66% White Race/Ethnicity African American 69% 67% Hispanic Urban 73% Type of Community Suburban 65% Rural 59% Small Town 67% Source: APA, 2012