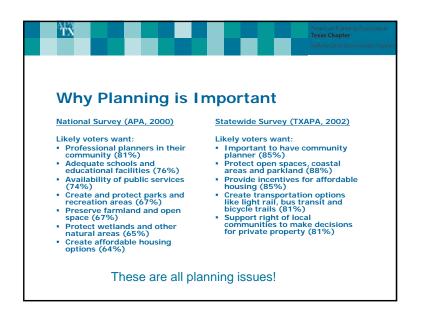

Planning in America:
Perceptions and Priorities, June 2012

1300 respondents nationwide interviewed by Harris for American Planning Association and Collective Strength

Prepared to update 2000 survey, to measure support for planning, and determine strength of attacks on planning, such as Agenda 21

Summary report available at <a href="http://www.planning.org/policy/economicrecovery/">http://www.planning.org/policy/economicrecovery/</a>



Hispanic

Suburban

Small Town

Urban

Rural

Type of Community

Source: APA, 2012

15%

13%

14%

23%

9%

## QUESTION Some people believe their community needs planning, while others believe it should be left alone. Which comes closest to your belief? 66% say planning is needed in my community 17% say planning is not needed (17% don't know) 77% agree