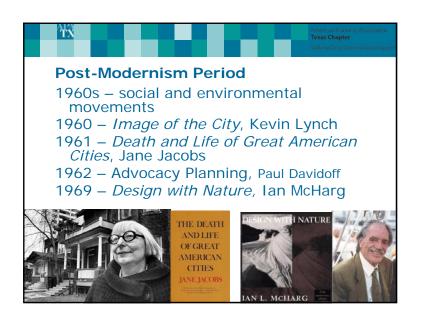

Planning in America:
Perceptions and Priorities, June 2012

1300 respondents nationwide interviewed by Harris for American Planning Association and Collective Strength

Prepared to update 2000 survey, to measure support for planning, and determine strength of attacks on planning, such as Agenda 21