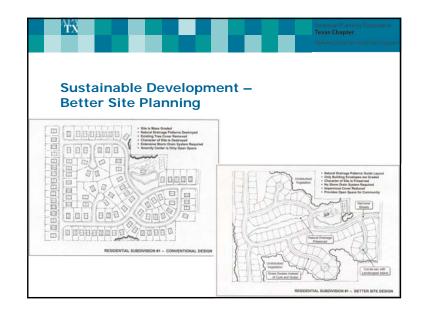

## QUESTION Some people believe their community needs planning, while others believe it should be left alone. Which comes closest to your belief? 66% say planning is needed in my community 17% say planning is not needed (17% don't know) 77% agree that "Communities that plan for the future are stronger and more resilient than those that don't" SEGMENT SUB-SEGMENT % PLANNING IS NEEDED Democrat 75% Political Affiliation Republican 65% Independent 67% 66% White Race/Ethnicity African American 69% 67% Hispanic Urban 73% Type of Community Suburban 65% Rural 59% Small Town 67% Source: APA, 2012