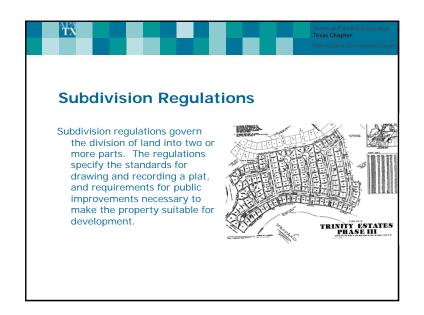

lanning.org/policy/economicrecovery/</a>



Hispanic

Suburban

Small Town

Urban

Rural

Type of Community

Source: APA, 2012

15%

13%

14%

23%

9%

## QUESTION Some people believe their community needs planning, while others believe it should be left alone. Which comes closest to your belief? 66% say planning is needed in my community 17% say planning is not needed (17% don't know) 77% agree that "Communities that plan for the future are stronger and more resilient than those that don't" SEGMENT SUB-SEGMENT % PLANNING IS NEEDED Democrat 75% Political Affiliation Republican 65% Independent 67% 66% White Race/Ethnicity African American 69% 67% Hispanic Urban 73% Type of Community Suburban 65% Rural 59% Small Town 67% Source: APA, 2012