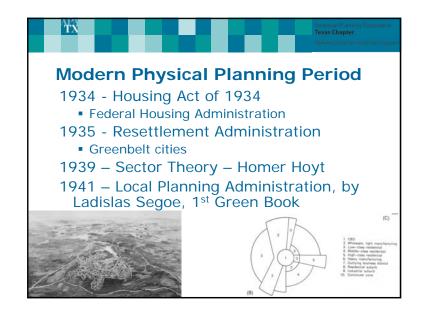

ing.org/policy/economicrecovery/</a>



Hispanic

Suburban

Small Town

Urban

Rural

Type of Community

Source: APA, 2012

15%

13%

14%

23%

9%

## QUESTION Some people believe their community needs planning, while others believe it should be left alone. Which comes closest to your belief? 66% say planning is needed in my community 17% say planning is not needed (17% don't know) 77% agree that "Communities that plan for the future are stronger and more resilient than those that don't" SEGMENT SUB-SEGMENT % PLANNING IS NEEDED Democrat 75% Political Affiliation Republican 65% Independent 67% 66% White Race/Ethnicity African American 69% 67% Hispanic Urban 73% Type of Community Suburban 65% Rural 59% Small Town 67% Source: APA, 2012