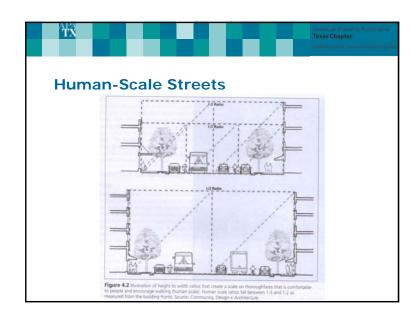

ecovery/</a>



Hispanic

Suburban

Small Town

Urban

Rural

Type of Community

Source: APA, 2012

15%

13%

14%

23%

9%

## QUESTION Some people believe their community needs planning, while others believe it should be left alone. Which comes closest to your belief? 66% say planning is needed in my community 17% say planning is not needed (17% don't know) 77% agree that "Communities that plan for the future are stronger and more resilient than those that don't" SEGMENT SUB-SEGMENT % PLANNING IS NEEDED Democrat 75% Political Affiliation Republican 65% Independent 67% 66% White Race/Ethnicity African American 69% 67% Hispanic Urban 73% Type of Community Suburban 65% Rural 59% Small Town 67% Source: APA, 2012