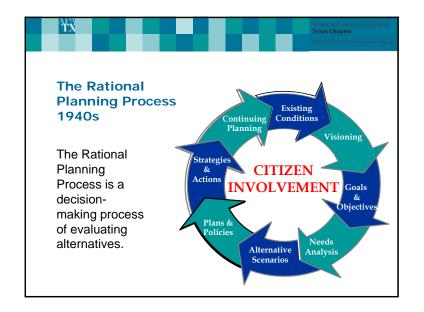

g.org/policy/economicrecovery/</a>



Hispanic

Suburban

Small Town

Urban

Rural

Type of Community

Source: APA, 2012

15%

13%

14%

23%

9%

## QUESTION Some people believe their community needs planning, while others believe it should be left alone. Which comes closest to your belief? 66% say planning is needed in my community 17% say planning is not needed (17% don't know) 77% agree that "Communities that plan for the future are stronger and more resilient than those that don't" SEGMENT SUB-SEGMENT % PLANNING IS NEEDED Democrat 75% Political Affiliation Republican 65% Independent 67% 66% White Race/Ethnicity African American 69% 67% Hispanic Urban 73% Type of Community Suburban 65% Rural 59% Small Town 67% Source: APA, 2012