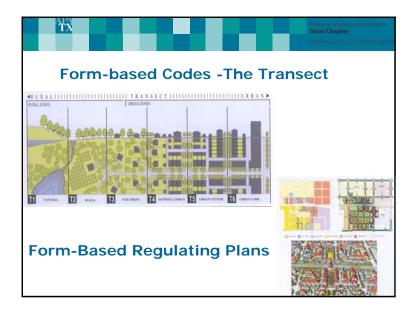

crecovery/</a>



Hispanic

Suburban

Small Town

Urban

Rural

Type of Community

Source: APA, 2012

15%

13%

14%

23%

9%

## QUESTION Some people believe their community needs planning, while others believe it should be left alone. Which comes closest to your belief? 66% say planning is needed in my community 17% say planning is not needed (17% don't know) 77% agree that "Communities that plan for the future are stronger and more resilient than those that don't" SEGMENT SUB-SEGMENT % PLANNING IS NEEDED Democrat 75% Political Affiliation Republican 65% Independent 67% 66% White Race/Ethnicity African American 69% 67% Hispanic Urban 73% Type of Community Suburban 65% Rural 59% Small Town 67% Source: APA, 2012