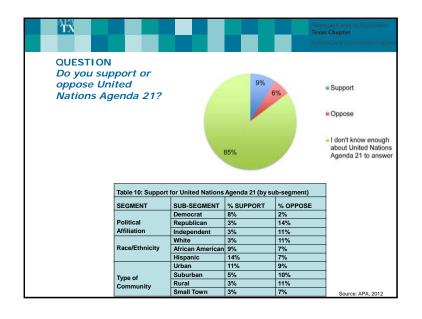

Planning in America:
Perceptions and Priorities, June 2012

1300 respondents nationwide interviewed by Harris for American Planning Association and Collective Strength

Prepared to update 2000 survey, to measure support for planning, and determine strength of attacks on planning, such as Agenda 21