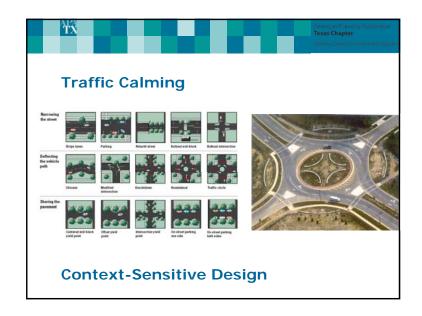

## QUESTION Some people believe their community needs planning, while others believe it should be left alone. Which comes closest to your belief? 66% say planning is needed in my community 17% say planning is not needed (17% don't know) 77% agree that "Communities that plan for the future are stronger and more resilient than those that don't" SEGMENT SUB-SEGMENT % PLANNING IS NEEDED Democrat 75% Political Affiliation Republican 65% Independent 67% 66% White Race/Ethnicity African American 69% 67% Hispanic Urban 73% Type of Community Suburban 65% Rural 59% Small Town 67% Source: APA, 2012