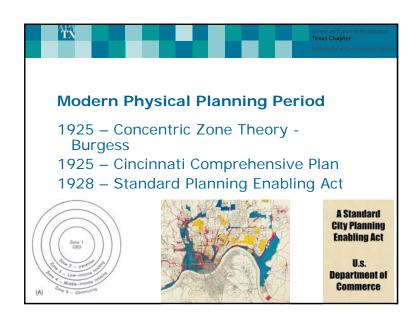

y/">http://www.planning.org/policy/economicrecovery/</a>



Hispanic

Suburban

Small Town

Urban

Rural

Type of Community

Source: APA, 2012

15%

13%

14%

23%

9%

## QUESTION Some people believe their community needs planning, while others believe it should be left alone. Which comes closest to your belief? 66% say planning is needed in my community 17% say planning is not needed (17% don't know) 77% agree that "Communities that plan for the future are stronger and more resilient than those that don't" SEGMENT SUB-SEGMENT % PLANNING IS NEEDED Democrat 75% Political Affiliation Republican 65% Independent 67% 66% White Race/Ethnicity African American 69% 67% Hispanic Urban 73% Type of Community Suburban 65% Rural 59% Small Town 67% Source: APA, 2012