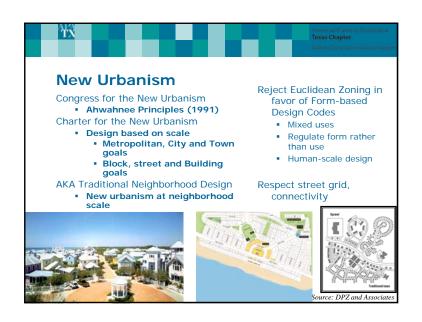

Planning in America:
Perceptions and Priorities, June 2012

1300 respondents nationwide interviewed by Harris for American Planning Association and Collective Strength

Prepared to update 2000 survey, to measure support for planning, and determine strength of attacks on planning, such as Agenda 21