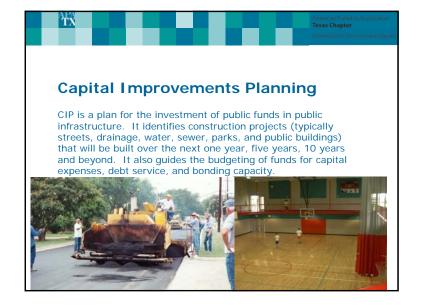

## QUESTION Some people believe their community needs planning, while others believe it should be left alone. Which comes closest to your belief? 66% say planning is needed in my community 17% say planning is not needed (17% don't know) 77% agree that "Communities that plan for the future are stronger and more resilient than those that don't" SEGMENT SUB-SEGMENT % PLANNING IS NEEDED Democrat 75% Political Affiliation Republican 65% Independent 67% 66% White Race/Ethnicity African American 69% 67% Hispanic Urban 73% Type of Community Suburban 65% Rural 59% Small Town 67% Source: APA, 2012