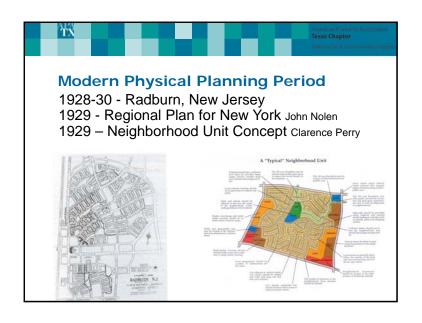

nning.org/policy/economicrecovery/</a>



Hispanic

Suburban

Small Town

Urban

Rural

Type of Community

Source: APA, 2012

15%

13%

14%

23%

9%

## QUESTION Some people believe their community needs planning, while others believe it should be left alone. Which comes closest to your belief? 66% say planning is needed in my community 17% say planning is not needed (17% don't know) 77% agree that "Communities that plan for the future are stronger and more resilient than those that don't" SEGMENT SUB-SEGMENT % PLANNING IS NEEDED Democrat 75% Political Affiliation Republican 65% Independent 67% 66% White Race/Ethnicity African American 69% 67% Hispanic Urban 73% Type of Community Suburban 65% Rural 59% Small Town 67% Source: APA, 2012