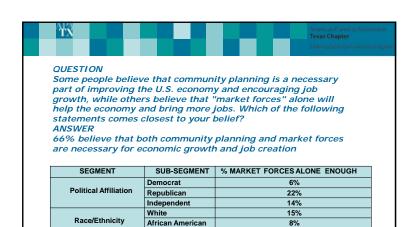

## QUESTION Some people believe their community needs planning, while others believe it should be left alone. Which comes closest to your belief? 66% say planning is needed in my community 17% say planning is not needed (17% don't know) 77% agree that "Communities that plan for the future are stronger and more resilient than those that don't" SEGMENT SUB-SEGMENT % PLANNING IS NEEDED Democrat 75% Political Affiliation Republican 65% Independent 67% 66% White Race/Ethnicity African American 69% 67% Hispanic Urban 73% Type of Community Suburban 65% Rural 59% Small Town 67% Source: APA, 2012