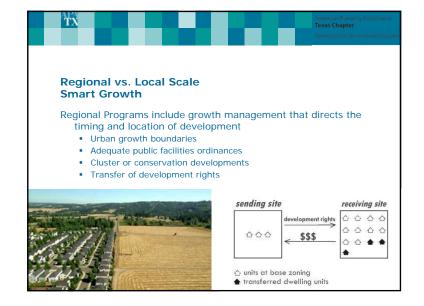

</a>



Hispanic

Suburban

Small Town

Urban

Rural

Type of Community

Source: APA, 2012

15%

13%

14%

23%

9%

## QUESTION Some people believe their community needs planning, while others believe it should be left alone. Which comes closest to your belief? 66% say planning is needed in my community 17% say planning is not needed (17% don't know) 77% agree that "Communities that plan for the future are stronger and more resilient than those that don't" SEGMENT SUB-SEGMENT % PLANNING IS NEEDED Democrat 75% Political Affiliation Republican 65% Independent 67% 66% White Race/Ethnicity African American 69% 67% Hispanic Urban 73% Type of Community Suburban 65% Rural 59% Small Town 67% Source: APA, 2012