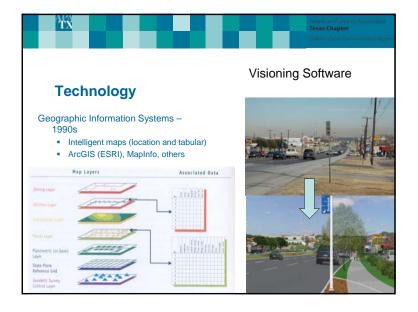

overy/</a>



Hispanic

Suburban

Small Town

Urban

Rural

Type of Community

Source: APA, 2012

15%

13%

14%

23%

9%

## QUESTION Some people believe their community needs planning, while others believe it should be left alone. Which comes closest to your belief? 66% say planning is needed in my community 17% say planning is not needed (17% don't know) 77% agree that "Communities that plan for the future are stronger and more resilient than those that don't" SEGMENT SUB-SEGMENT % PLANNING IS NEEDED Democrat 75% Political Affiliation Republican 65% Independent 67% 66% White Race/Ethnicity African American 69% 67% Hispanic Urban 73% Type of Community Suburban 65% Rural 59% Small Town 67% Source: APA, 2012