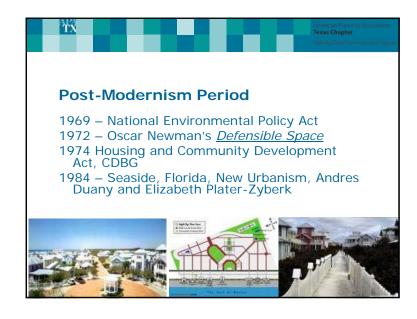

Planning in America:
Perceptions and Priorities, June 2012

1300 respondents nationwide interviewed by Harris for American Planning Association and Collective Strength

Prepared to update 2000 survey, to measure support for planning, and determine strength of attacks on planning, such as Agenda 21