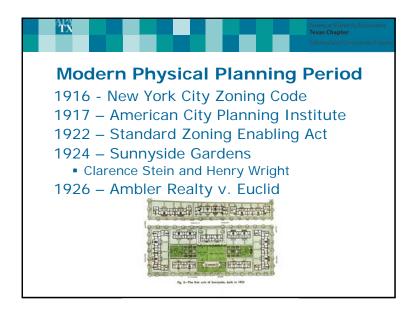

ecovery/">http://www.planning.org/policy/economicrecovery/</a>



Hispanic

Suburban

Small Town

Urban

Rural

Type of Community

Source: APA, 2012

15%

13%

14%

23%

9%

## QUESTION Some people believe their community needs planning, while others believe it should be left alone. Which comes closest to your belief? 66% say planning is needed in my community 17% say planning is not needed (17% don't know) 77% agree that "Communities that plan for the future are stronger and more resilient than those that don't" SEGMENT SUB-SEGMENT % PLANNING IS NEEDED Democrat 75% Political Affiliation Republican 65% Independent 67% 66% White Race/Ethnicity African American 69% 67% Hispanic Urban 73% Type of Community Suburban 65% Rural 59% Small Town 67% Source: APA, 2012