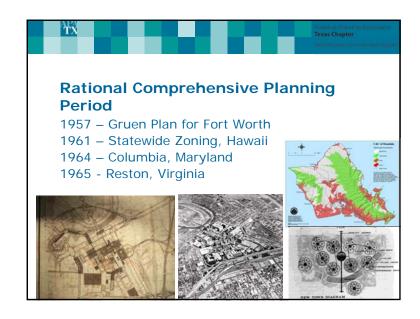

Planning in America:
Perceptions and Priorities, June 2012

1300 respondents nationwide interviewed by Harris for American Planning Association and Collective Strength

Prepared to update 2000 survey, to measure support for planning, and determine strength of attacks on planning, such as Agenda 21