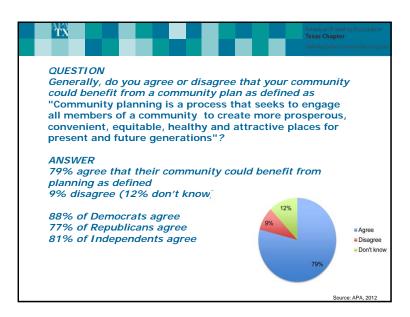

## QUESTION Some people believe their community needs planning, while others believe it should be left alone. Which comes closest to your belief? 66% say planning is needed in my community 17% say planning is not needed (17% don't know) 77% agree that "Communities that plan for the future are stronger and more resilient than those that don't" SEGMENT SUB-SEGMENT % PLANNING IS NEEDED Democrat 75% Political Affiliation Republican 65% Independent 67% 66% White Race/Ethnicity African American 69% 67% Hispanic Urban 73% Type of Community Suburban 65% Rural 59% Small Town 67% Source: APA, 2012