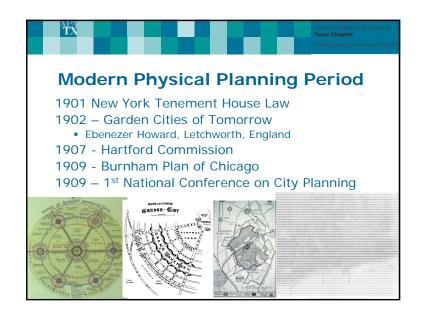

nomicrecovery/">http://www.planning.org/policy/economicrecovery/</a>



Hispanic

Suburban

Small Town

Urban

Rural

Type of Community

Source: APA, 2012

15%

13%

14%

23%

9%

## QUESTION Some people believe their community needs planning, while others believe it should be left alone. Which comes closest to your belief? 66% say planning is needed in my community 17% say planning is not needed (17% don't know) 77% agree that "Communities that plan for the future are stronger and more resilient than those that don't" SEGMENT SUB-SEGMENT % PLANNING IS NEEDED Democrat 75% Political Affiliation Republican 65% Independent 67% 66% White Race/Ethnicity African American 69% 67% Hispanic Urban 73% Type of Community Suburban 65% Rural 59% Small Town 67% Source: APA, 2012