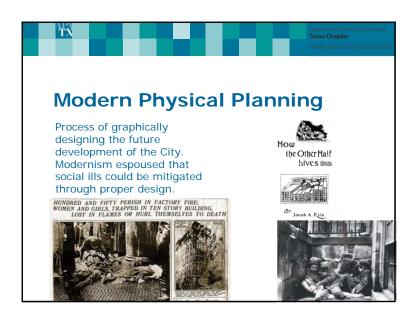

conomicrecovery/">http://www.planning.org/policy/economicrecovery/</a>



Hispanic

Suburban

Small Town

Urban

Rural

Type of Community

Source: APA, 2012

15%

13%

14%

23%

9%

## QUESTION Some people believe their community needs planning, while others believe it should be left alone. Which comes closest to your belief? 66% say planning is needed in my community 17% say planning is not needed (17% don't know) 77% agree that "Communities that plan for the future are stronger and more resilient than those that don't" SEGMENT SUB-SEGMENT % PLANNING IS NEEDED Democrat 75% Political Affiliation Republican 65% Independent 67% 66% White Race/Ethnicity African American 69% 67% Hispanic Urban 73% Type of Community Suburban 65% Rural 59% Small Town 67% Source: APA, 2012