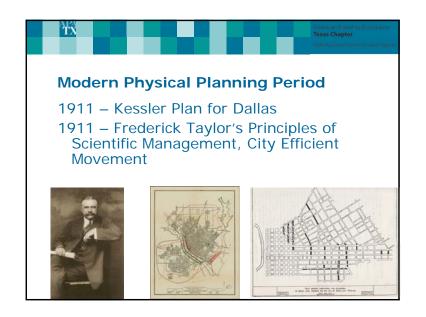

micrecovery/">http://www.planning.org/policy/economicrecovery/</a>



Hispanic

Suburban

Small Town

Urban

Rural

Type of Community

Source: APA, 2012

15%

13%

14%

23%

9%

## QUESTION Some people believe their community needs planning, while others believe it should be left alone. Which comes closest to your belief? 66% say planning is needed in my community 17% say planning is not needed (17% don't know) 77% agree that "Communities that plan for the future are stronger and more resilient than those that don't" SEGMENT SUB-SEGMENT % PLANNING IS NEEDED Democrat 75% Political Affiliation Republican 65% Independent 67% 66% White Race/Ethnicity African American 69% 67% Hispanic Urban 73% Type of Community Suburban 65% Rural 59% Small Town 67% Source: APA, 2012