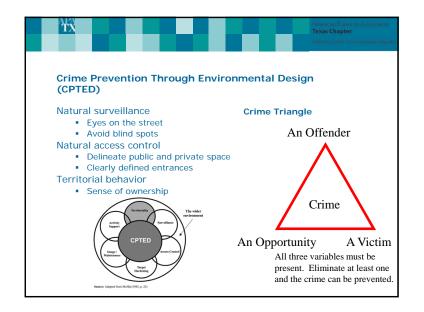

Planning in America:
Perceptions and Priorities, June 2012

1300 respondents nationwide interviewed by Harris for American Planning Association and Collective Strength

Prepared to update 2000 survey, to measure support for planning, and determine strength of attacks on planning, such as Agenda 21