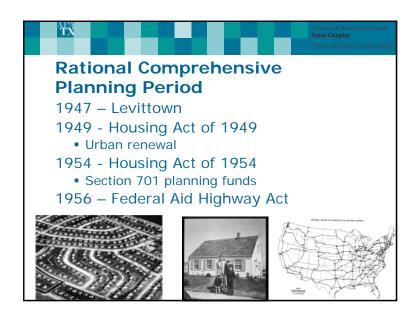

Planning in America:
Perceptions and Priorities, June 2012

1300 respondents nationwide interviewed by Harris for American Planning Association and Collective Strength

Prepared to update 2000 survey, to measure support for planning, and determine strength of attacks on planning, such as Agenda 21