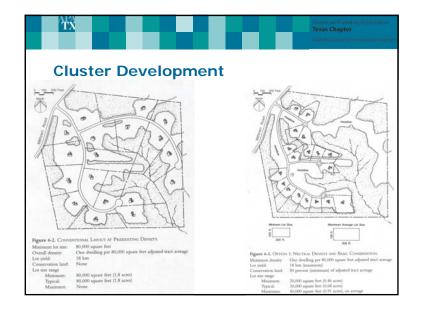

## QUESTION Some people believe their community needs planning, while others believe it should be left alone. Which comes closest to your belief? 66% say planning is needed in my community 17% say planning is not needed (17% don't know) 77% agree that "Communities that plan for the future are stronger and more resilient than those that don't" SEGMENT SUB-SEGMENT % PLANNING IS NEEDED Democrat 75% Political Affiliation Republican 65% Independent 67% 66% White Race/Ethnicity African American 69% 67% Hispanic Urban 73% Type of Community Suburban 65% Rural 59% Small Town 67% Source: APA, 2012