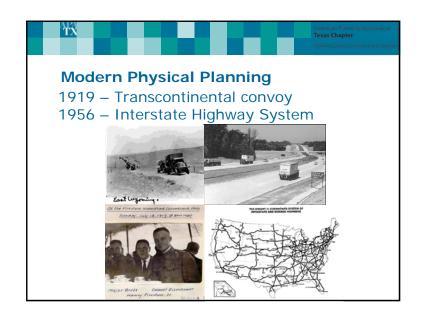

crecovery/">http://www.planning.org/policy/economicrecovery/</a>



Hispanic

Suburban

Small Town

Urban

Rural

Type of Community

Source: APA, 2012

15%

13%

14%

23%

9%

## QUESTION Some people believe their community needs planning, while others believe it should be left alone. Which comes closest to your belief? 66% say planning is needed in my community 17% say planning is not needed (17% don't know) 77% agree that "Communities that plan for the future are stronger and more resilient than those that don't" SEGMENT SUB-SEGMENT % PLANNING IS NEEDED Democrat 75% Political Affiliation Republican 65% Independent 67% 66% White Race/Ethnicity African American 69% 67% Hispanic Urban 73% Type of Community Suburban 65% Rural 59% Small Town 67% Source: APA, 2012