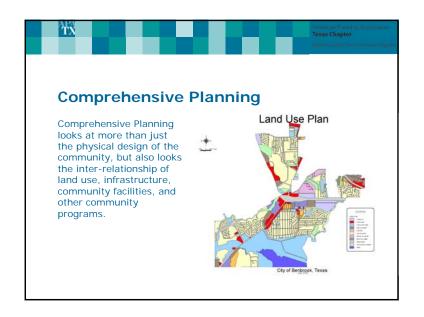

tp://www.planning.org/policy/economicrecovery/</a>



Hispanic

Suburban

Small Town

Urban

Rural

Type of Community

Source: APA, 2012

15%

13%

14%

23%

9%

## QUESTION Some people believe their community needs planning, while others believe it should be left alone. Which comes closest to your belief? 66% say planning is needed in my community 17% say planning is not needed (17% don't know) 77% agree that "Communities that plan for the future are stronger and more resilient than those that don't" SEGMENT SUB-SEGMENT % PLANNING IS NEEDED Democrat 75% Political Affiliation Republican 65% Independent 67% 66% White Race/Ethnicity African American 69% 67% Hispanic Urban 73% Type of Community Suburban 65% Rural 59% Small Town 67% Source: APA, 2012